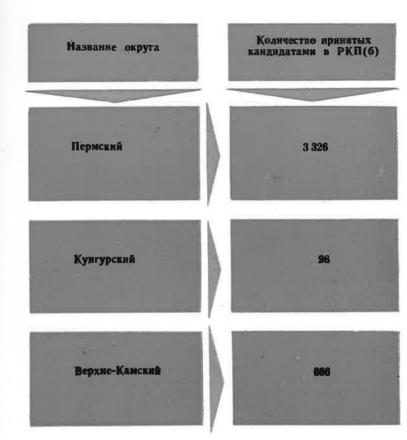

Руководствуясь решениями X съезда РКП(б) и VIII губернской партийной конференции, коммунисты Пермской губернии вели решительную борьбу за укрепление ее идейно-политического единства.

На 1 января 1924 г. в партийных организациях Пермского, Верхне-Камского и Кунгурского округов насчитывалось 5698 коммунистов.

Смерть В. И. Ленина еще теснее сплотила ряды вокруг ленинской партии. Обращение ЦК РКП(б) «К партии, ко всем трудящимся», воззвание Уралобкома РКП(б) «Ко всем рабочим, крестьянам, трудящимся Урала» были единодушно поддержаны всем народом. Численность окружных партийных организаций за время Ленинского призыва в партию увеличилась более чем на 4 тысячи человек<sup>2</sup>. На 1 января 1925 г., как видно из табл. 2, в партийных организациях Прикамья состояло 11806 членов и кандидатов РКП(б).